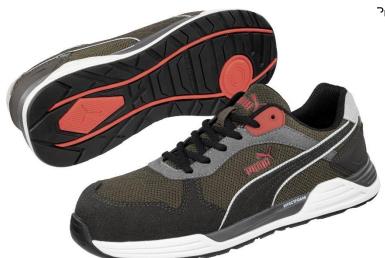

## FRONTSIDE IVY LOW S1P FSD HRO SRC

Art. No. 64.467.0

**Protection:** fiberglass toe cap and flexible FAP lite midsole Plus: ESD, TPU heel protection, TPU eyelet element for

additional strengthening

Upper: Sandwich-mesh with microfibre Lining: BreathActive functional lining Footbed: evercushion® CUSTOM FIT MID

Sole: URBAN EFFECT Triple density - 300°C heat and slip

resistant rubber outsole with rotation point and two layered midsole made of EVA and continuously high performance EFFECT. FOAM  $^{\rm @}$  for excellent cushioning

and energy return (70% above the standard)

Colour: Brown - ivy Sizes: 39 - 47

### **RUBBER SOLE URBAN EFFECT**

The HRO rubber sole, which is heatresistant up to 300°C, has a special sole profile that drains off liquids and thus optimizes the grip (SRC). By increasing the point of rotation, friction and thus fatigue are greatly reduced.