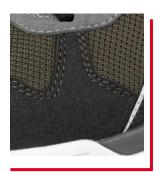

## FRONTSIDE IVY LOW S1P FSD HRO SRC

Art. No. 64.467.0

**Protection:** fiberglass toe cap and flexible FAP lite midsole Plus: ESD, TPU heel protection, TPU eyelet element for

additional strengthening

Upper: Sandwich-mesh with microfibre Lining: BreathActive functional lining Footbed: evercushion® CUSTOM FIT MID

#### **UPPER**

Sandwich mesh is a particularly breathable material. The coarsemesh nylon fabric is extremely tearresistant, offers good padding and shows no signs of fatigue in hard everyday work. The robust microfiber fabric is easy to care for, breathable, water and dirt repellent.