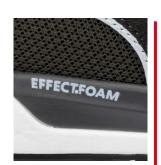

#### **EFFECT.FOAM®**

Tireless comfortable!

- 60% energy return
- 47% less impact on bones and joints\*
- extremely powerful and light
- permanently high level of comfort for fatigue-free work
- \* Dynamic energy absorption reduces the impacts to 1.6KN, the average for safety shoes is 3.0KN.

#### **UPPER**

Sandwich mesh is a particularly breathable material. The coarsemesh nylon fabric is extremely tearresistant, offers good padding and shows no signs of fatigue in hard everyday work. The robust microfiber fabric is easy to care for, breathable, water and dirt repellent.