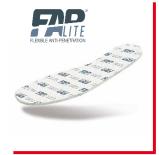

#### FAP®lite-MIDSOLE

The latest generation of metal-free penetration protections:

- 50% lighter
- very high flexibility
- better cushioning and pressure
- cooling effect through breathability and sweat absorption