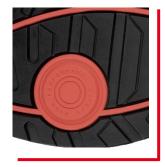

Sole: URBAN EFFECT Triple density - 300°C heat and slip

resistant rubber outsole with rotation point and two layered midsole made of EVA and continuously high performance EFFECT. FOAM  $^{\rm @}$  for excellent cushioning

### **RUBBER SOLE URBAN EFFECT**

The HRO rubber sole, which is heatresistant up to 300°C, has a special sole profile that drains off liquids and thus optimizes the grip (SRC). By increasing the point of rotation, friction and thus fatigue are greatly reduced.