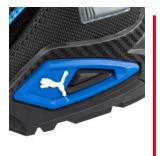

## **METRO SOLE**

For the first time in safety footwear, the unique full TPU outsole provides special features you only know from high quality football shoes. For example a slim sole design, high durability, top grip (SRC) and great flexibility. The drawn up scuff cap avoids abrasion of the leather in the toe area, also when you are working on your knees