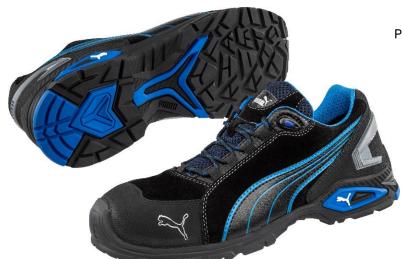

# RIO BLACK LOW S3L FO SR

Art. No. 64.275.0

| Protection: | aluminium toe cap and flexible $FAP^{^{	extsf{B}}}$ midsole |
|-------------|-------------------------------------------------------------|
| Plus:       | toe cap protection and HeelTec support                      |
| Upper:      | Hydrophobic treated suede leather                           |
|             | BreathActive functional lining                              |
| Footbed:    | EVERCUSHION <sup>®</sup> RELIEFT                            |
| Sole:       | TPU – sole METRO PROTECT with idCELL                        |
| Colour:     | black-blue                                                  |
| Sizes:      | 39 - 47                                                     |

## **METRO SOLE**

For the first time in safety footwear, the unique full TPU outsole provides special features you only know from high quality football shoes. For example a slim sole design, high durability, top grip (SRC) and great flexibility. The drawn up scuff cap avoids abrasion of the leather in the toe area, also when you are working on your knees

#### ALUMINIUM TOE CAP

Same protection as steel but 30% less weight. Due to the low thermal conductivity there are less cold spots. The spacious fit ensures a pleasant comfort.

#### UPPER

The homogeneous and insensitive surface of the suede leather makes this shoe more breathable and resistant in tough everyday work.