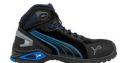

# **PRODUCT DATA SHEET**



# RIO BLACK LOW S3L FO SR

Art. No. 64.275.0



| Protection: | aluminium toe cap and flexible $FAP^{^{	extsf{B}}}$ midsole |
|-------------|-------------------------------------------------------------|
| Plus:       | toe cap protection and HeelTec support                      |
| Upper:      | Hydrophobic treated suede leather                           |
|             | BreathActive functional lining                              |
| Footbed:    | EVERCUSHION <sup>®</sup> RELIEFT                            |
| Sole:       | TPU – sole METRO PROTECT with idCELL                        |
| Colour:     | black-blue                                                  |
| Sizes:      | 39 - 47                                                     |

## Also available:



RIO BLACK MID 632250



AMSTERDAM LOW 642710



## **METRO SOLE**

For the first time in safety footwear, the unique full TPU outsole provides special features you only know from high quality football shoes. For example a slim sole design, high durability, top grip (SRC) and great flexibility. The drawn up scuff cap avoids abrasion of the leather in the toe area, also when you are working on your knees





#### ALUMINIUM TOE CAP

Same protection as steel but 30% less weight. Due to the low thermal conductivity there are less cold spots. The spacious fit ensures a pleasant comfort.



#### idCELL

The idCELL in the heel area consists of a very soft shock-absorbing EVA material. It perfectly absorbs impacts and shocks when the heel strikes the ground.



#### UPPER

The homogeneous and in