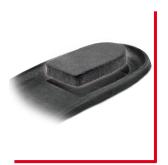

#### idCELL

The idCELL in the heel and forefoot area consists of a very soft shockabsorbing EVA material. It perfectly absorbs impacts and shocks when the heel strikes the ground.

puma-safety.com