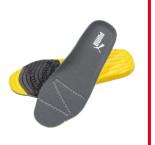

## ICONIC SUEDE GREY LOW S1PL ESD FO HRO SR

Art. No 64.003.0

| Protection: | fiberglass toe cap and flexible $FAP^{^{	extsf{@}}}$ midsole                                                          |
|-------------|-----------------------------------------------------------------------------------------------------------------------|
| Plus:       | idCELL, ROTATION POINT                                                                                                |
| Upper:      | High quality suede leather                                                                                            |
|             | BreathActive functional lining                                                                                        |
| Footbed:    | evercushion <sup>®</sup> RELIEF                                                                                       |
| Sole:       | 300 $^{\circ}\mathrm{C}$ heat resistant rubber outsole with excellently slip resistant herringbone pattern and idCell |
| Colour:     | grey                                                                                                                  |
| Sizes:      | 36 - 48                                                                                                               |
|             |                                                                                                                       |

**EVERCUSHION® RELIEF** 

The contoured evercushion® RELIEF footbed follows the shape of the foot and ensures pressure relief. A specially coordinated arch support enables the foot to be positioned naturally in the shoe and stimulates the muscles while walking. A layer of particularly soft and stable foam guarantees extra cushioning and thus superior shock absorption. Grooves on the underside of the insole ensure that the sole does not slip in the shoe.