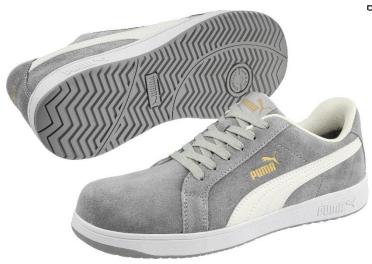

## ICONIC SUEDE GREY LOW S1PL ESD FO HRO SR

Art. No 64.003.0

| Protection: | fiberglass toe cap and flexible $FAP^{^{	extsf{@}}}$ midsole                                                          |
|-------------|-----------------------------------------------------------------------------------------------------------------------|
| Plus:       | idCELL, ROTATION POINT                                                                                                |
| Upper:      | High quality suede leather                                                                                            |
|             | BreathActive functional lining                                                                                        |
| Footbed:    | evercushion <sup>®</sup> RELIEF                                                                                       |
| Sole:       | 300 $^{\circ}\mathrm{C}$ heat resistant rubber outsole with excellently slip resistant herringbone pattern and idCell |
| Colour:     | grey                                                                                                                  |
| Sizes:      | 36 - 48                                                                                                               |
|             |                                                                                                                       |