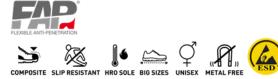

## ICONIC SUEDE GREY LOW S1PL ESD FO HRO SR

Art. No 64.003.0

| Protection: | fiberglass toe cap and flexible $FAP^{^{	extsf{@}}}$ midsole                                                          |
|-------------|-----------------------------------------------------------------------------------------------------------------------|
| Plus:       | idCELL, ROTATION POINT                                                                                                |
| Upper:      | High quality suede leather                                                                                            |
|             | BreathActive functional lining                                                                                        |
| Footbed:    | evercushion <sup>®</sup> RELIEF                                                                                       |
| Sole:       | 300 $^{\circ}\mathrm{C}$ heat resistant rubber outsole with excellently slip resistant herringbone pattern and idCell |
| Colour:     | grey                                                                                                                  |
| Sizes:      | 36 - 48                                                                                                               |
|             |                                                                                                                       |