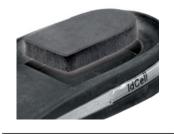

#### idCell

The idCELL element in the heel area consists of a very soft sponge EVA midsole and perfectly absorbs impacts and shocks when the heel strikes the ground.