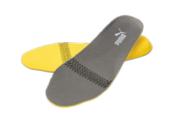

#### evercushion® BA

This anatomically designed footbed provides a high level of comfort and moisture control, giving a pleasant foot climate. This footbed, as used in high performance sports shoes, is made from a soft, opencell, resilient foam that will not compress in wear, which assures a high level of cushioning, breathability and moisture regulation.