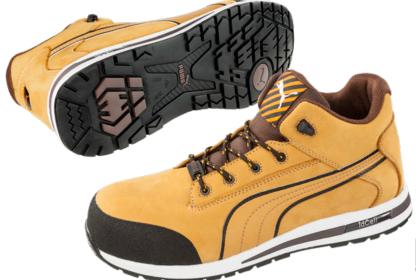

# **PRODUCT DATA SHEET**

Article No. 63.318.0 - Dash Wheat Mid S3 HRO SRC

Protection: fiberglass cap and flexible FAP® midsole Plus: non-metallic, molded toecap protection

Upper: nubuck leather

Lining: BreathActive functional lining

Footbed: evercushion® BA

Sole: rubber sole URBAN with idCELL and Rotation Point System,

300°C heat resistant

Sizes / Width: 40 - 46 / 11

#### **Rubber outsole URBAN**

This 300° C heat resistant HRO rubber outsole with its differently shaped profile elements offers optimal mobility and safe contact with the ground. Due to the increase of the rotation point, friction and thus tiredness can be significantly reduced.

## Fiberglass cap

New developed synthetic protective toe cap with more space for the toes, lighter than a common steel cap; antimagnetic and thermally insulating.

#### idCell

The idCELL element in the heel area consists of a very soft sponge EVA midsole and perfectly absorbs impacts and shocks when the heel strikes the ground.