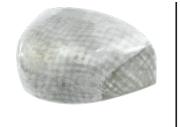

## Fiberglass cap

New developed synthetic protective toe cap with more space for the toes, lighter than a common steel cap; antimagnetic and thermally insulating.