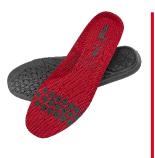

#### **SCUFF CAP**

Extra high scuff cap for wearers who kneel a lot during their work.

Maximum comfort and a perfect fit thanks to the cushioning, breathable and moistureregulating evercushion® MAX footbed. The textile surface is not only non-slip, but also has an antibacterial HYPRO ODOR CONTROL treatment that reliably combats unpleasant odours. The foot receives perfect support from the longitudinal arch support. Pressure points are reduced and stress on feet, ankles and knees is minimized. Support you need for your best performance at work.