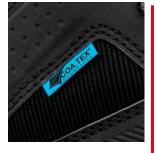

# CTX® WATERPROOF MEMBRANE

We use an extremely durable water resistant and breathable high-tech CTX® membrane. Its microporous fabric structure protects feet from stagnant moisture.