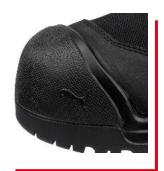

#### **HEAVY DUTY SOLE**

The outdoor-inspired sole is meticulously designed to meet the highest safety standards while providing the utmost comfort. Trust in its exceptional oil and slip-resistant octopus pattern, ladder grip and its direct attached Polyurethane midsole to enhance your performance and keep you safe during your job.

#### **SCUFF CAP**

Extra high scuff cap for wearers who kneel a lot during their work.

Maximum comfort and a perfect fit thanks to the cushioning, breathable and moistureregulating evercushion® MAX footbed. The textile surface is not only non-slip, but also has an antibacterial HYPRO ODOR CONTROL treatment that reliably combats unpleasant odours. The foot receives perfect support from the longitudinal arch support. Pressure points are reduced and stress on feet, ankles and knees is minimized. Support you need for your best performance at work.