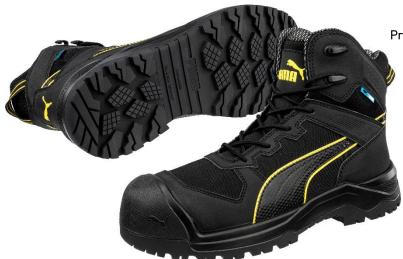

## **ROCK HD CTX MID** S7S FO LG SR

Art. No. 63.270.0

Protection: fiberglass toe cap and flexible FAP® midsole

Plus: softly padded, closed dust tongue, heel counter for extra stability

and protection, ladder grip

**Upper:** robust and breathable nylon with microfibre

Lining: BreathActive functional lining with waterproof CTX®

membrane

Footbed: evercushion® MAX

Sole HEAVY DUTY - oil resistant, TPU outsole with slip

resistant octopus pattern for enhanced grip (selfcleaning), cushioning PU midsole and scuff cap

Colour: black Sizes: 39 - 48

#### **HEAVY DUTY SOLE**

The outdoor-inspired sole is meticulously designed to meet the highest safety standards while providing the utmost comfort. Trust in its exceptional oil and slip-resistant octopus pattern, ladder grip and its direct attached Polyurethane midsole to enhance your performance and keep you safe during your job.

#### **SCUFF CAP**

Extra high scuff cap for wearers who kneel a lot during their work.

Maximum comfort and a perfect fit thanks to the cushioning, breathable and moistureregulating evercushion® MAX footbed. The textile surface is not only non-slip, but also has an antibacterial HYPRO ODOR CONTROL treatment that reliably combats unpleasant odours. The foot receives perfect support from the longitudinal arch support. Pressure points are reduced and stress on feet, ankles and knees is minimized. Support you need for your best performance at work.