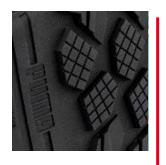

#### **HEAVY DUTY SOLE**

The outdoor-inspired sole is meticulously designed to meet the highest safety standards while providing the utmost comfort. Trust in its exceptional oil and slip-resistant octopus pattern, ladder grip and its direct attached Polyurethane midsole to enhance your performance and keep you safe during your job.