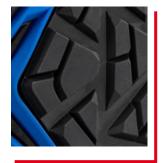

## **METRO SOLE**

For the first time in safety footwear, the unique full TPU outsole provides special features you only know from high quality football shoes. For example a slim sole design, high durability, top grip (SRC) and great flexibility. The drawn up scuff cap avoids abrasion of the leather in the toe area, also when you are working on your knees