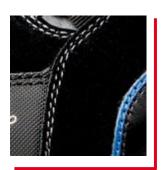

#### **UPPER**

The homogeneous and insensitive surface of the suede leather makes this shoe more breathable and resistant in tough everyday work.