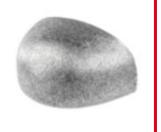

#### idCELL

The idCELL in the heel area consists of a very soft shock-absorbing EVA material. It perfectly absorbs impacts and shocks when the heel strikes the ground.