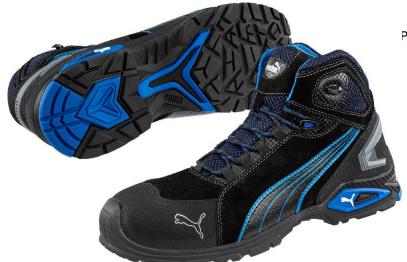

# **RIO BLACK MID S31 F0 SR**

Art. No. 63.225.0

Protection: aluminium toe cap and flexible FAP® midsole
Plus: toe cap protection and HeelTec support

Upper: hydrophobic treated suede leather
Lining: BreathActive functional lining
Footbed: EVERCUSHION® RELIEFT

Sole: TPU - sole METRO PROTECT with idCELL

Colour: black-blue Sizes: 39 - 47

## **METRO SOLE**

For the first time in safety footwear, the unique full TPU outsole provides special features you only know from high quality football shoes. For example a slim sole design, high durability, top grip (SRC) and great flexibility. The drawn up scuff cap avoids abrasion of the leather in the toe area, also when you are working on your knees

## **ALUMINIUM TOE CAP**

Same protection as steel but 30% less weight. Due to the low thermal conductivity there are less cold spots. The spacious fit ensures a pleasant comfort.

#### idCELL

The idCELL in the heel area consists of a very soft shock-absorbing EVA material. It perfectly absorbs impacts and shocks when the heel strikes the ground.

#### **UPPER**

The homogeneous and insensitive surface of the suede leather makes this shoe more breathable and resistant in tough everyday work.