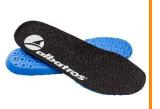

comfit<sup>®</sup> AIR FOOTBED

The newly developed, breathable ALBATROS® comfit® AIR footbed has elevations in the heel and ball area of the foot as well as a support of the longitudinal arch. This helps the foot keeping its natural position in the shoe and stimulates the musculature while walking. The slipresistant textile cover is odourresistant, moisture absorbing and washable at 30°C.