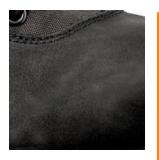

### UPPER

Oiled nubuck leather has the same velvety character like nubuck leather, but it's smoother and offers more protection against moisture penetrating. Furthermore it also prevents premature ageing by low mainstenance.