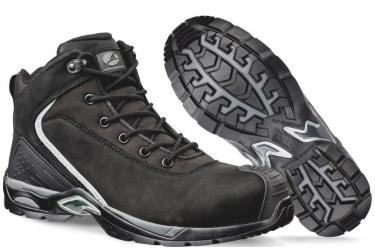

# RUNNER XTS MID S3 HRO SRC

Art. No. 63.169.0

|          | fiberglass toe cap and flexible FAP <sup>®</sup> midsole<br>TPU toe cap protection against abrasion, reflecting                        |
|----------|----------------------------------------------------------------------------------------------------------------------------------------|
| rius.    | stripe at the side, closed dust tongue, softly padded<br>textile collar and dust tongue, TPU Heel Support<br>system for more stability |
| Upper:   | high-quality oiled nubuck leather                                                                                                      |
| 0        | breathable functional lining                                                                                                           |
| Footbed: | anatomically formed comfit <sup>®</sup> AIR footbed                                                                                    |
| Sole:    | Sport XTS – 300° heat-resistant rubber outsole with TPU torsion protection                                                             |
| Colour:  | black                                                                                                                                  |
| Sizes:   | 39 - 47                                                                                                                                |