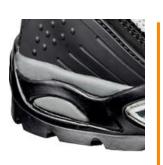

# RUNNER XTS MID S3 HRO SRC

Art. No. 63.169.0

|          | fiberglass toe cap and flexible FAP <sup>®</sup> midsole<br>TPU toe cap protection against abrasion, reflecting                        |
|----------|----------------------------------------------------------------------------------------------------------------------------------------|
| rius.    | stripe at the side, closed dust tongue, softly padded<br>textile collar and dust tongue, TPU Heel Support<br>system for more stability |
| Upper:   | high-quality oiled nubuck leather                                                                                                      |
| 0        | breathable functional lining                                                                                                           |
| Footbed: | anatomically formed comfit <sup>®</sup> AIR footbed                                                                                    |
| Sole:    | Sport XTS – 300° heat-resistant rubber outsole with TPU torsion protection                                                             |
| Colour:  | black                                                                                                                                  |
| Sizes:   | 39 - 47                                                                                                                                |

## SHOCK ABSORBING EVA MIDSOLE

The soft and extremely lightweight EVA midsole offers optimum cushioning in the heel and forefoot area, where most of the stress during walking arises and improves the flexing action of the foot.