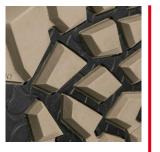

## RUBBER OUTSOLE SCUFF CAPS EVO

It is obvious that the heavy duty pattern of this hard-wearing, up to 300°C heat resistant HRO rubber outsole has been designed for optimum safety and performance, especially on unsecured grounds.