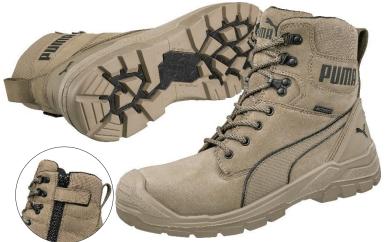

## CONQUEST STONE HIGH S3 CI HI HRO SRC

Art. No. 63.074.0

CONQUEST BLACK CTX HIGH 630730

SIERRA NEVADA MID 630220

| Protection: | fiberglass toe cap and flexible $FAP^{^{	extsf{B}}}$ midsole                                              |
|-------------|-----------------------------------------------------------------------------------------------------------|
| Plus:       | extra high shaft (approx. 17cm), lateral YKK-zipper,<br>TPU Heel Support and Kick-Off in the heel area    |
| Upper:      | nubuck leather                                                                                            |
| 5           | BreathActive functional lining                                                                            |
| Footbed:    | evercushion <sup>®</sup> BA+                                                                              |
| Sole:       | PU/rubber sole SCUFF CAPS EVO - 300°C heat resistant, slip-resistant on unsurfaced grounds, mud-releasing |
| Colour:     | stone                                                                                                     |
| Sizes:      | 40 - 48                                                                                                   |

**SCUFF CAP** Extra high scuff cap for wearers who kneel a lot during their work.

**VOLUME PLUS<sup>48</sup>** The special shape of the last

provides more space to the small toes and the ball of the foot. This extra comfort is available up to size 48.

## UPPER

With the use of at least 2 mm thick nubuck leather, a premium upper material is used and offers a special wearing comfort due to its soft and velvety surface.