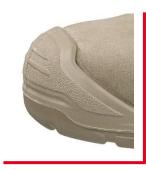

## RUBBER OUTSOLE SCUFF CAPS EVO

It is obvious that the heavy duty pattern of this hard-wearing, up to 300°C heat resistant HRO rubber outsole has been designed for optimum safety and performance, especially on unsecured grounds.

**SCUFF CAP** Extra high scuff cap for wearers who kneel a lot during their work.

**VOLUME PLUS<sup>48</sup>** The special shape of the last

provides more space to the small toes and the ball of the foot. This extra comfort is available up to size 48.