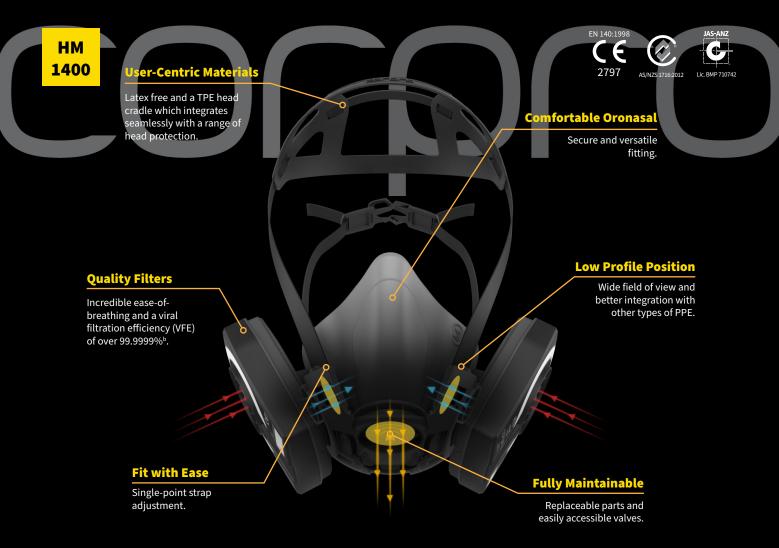

## Comfortable, protective, maintainable

The Corpro® HM1400 Half Mask: Designed with the wearer at its core.

Lightweight, fully servicable and compatible with a wide range of Corpro® filters, the HM1400 is comfortable to wear, easy to maintain and can provide unrivalled protection for individuals who work across a variety of potentially hazardous environments.