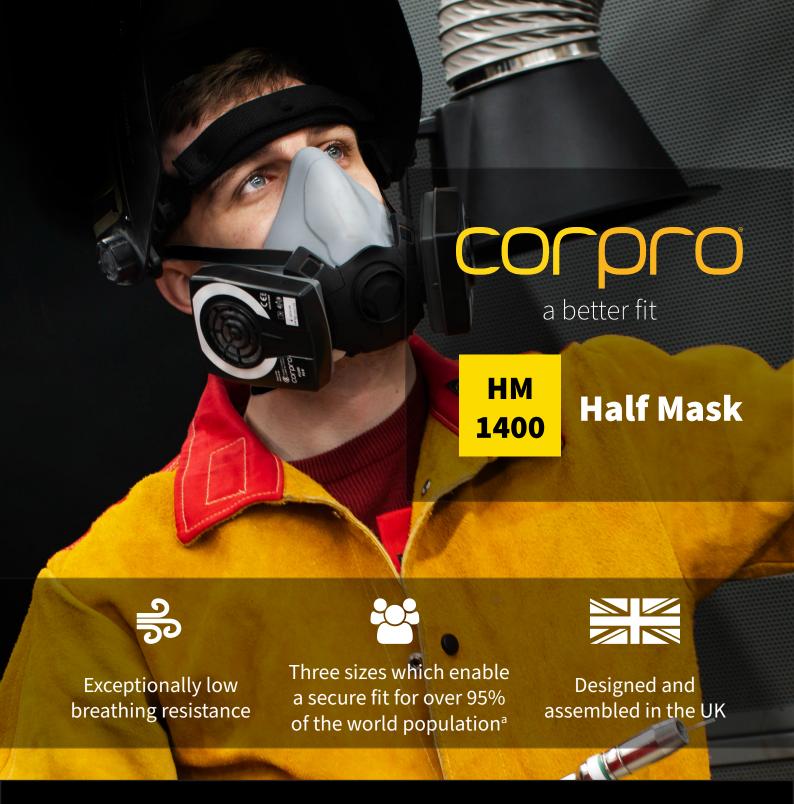

## Comfortable, protective, maintainable

The Corpro® HM1400 Half Mask: Designed with the wearer at its core.

Lightweight, fully servicable and compatible with a wide range of Corpro® filters, the HM1400 is comfortable to wear, easy to maintain and can provide unrivalled protection for individuals who work across a variety of potentially hazardous environments.

The gold standard of industrial respirators