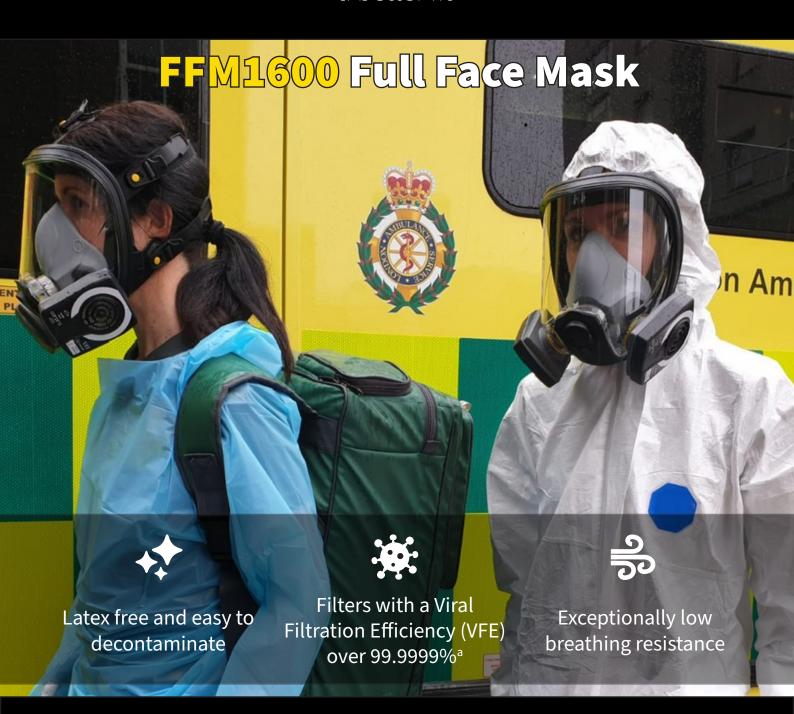

## Ideal for medical use

Our FFM1600 Full Face Mask can be used effectively in a variety of healthcare environments<sup>d</sup>. This includes, but is not limited to...

- Ambulances
- Hospitals
- Laboratories
- Medical Centres inc. Vaccination Facilities
- Pharmaceutical Processing and Manufacturing

<sup>a</sup> Viral Filtration Efficiency (VFE) applies to particulate and combination filters only. <sup>b</sup> Statistic based on global facial anthropometric data. <sup>c</sup> Risk assessment required - do not recycle if classed as hazardous waste. <sup>d</sup> Risk assessment required.