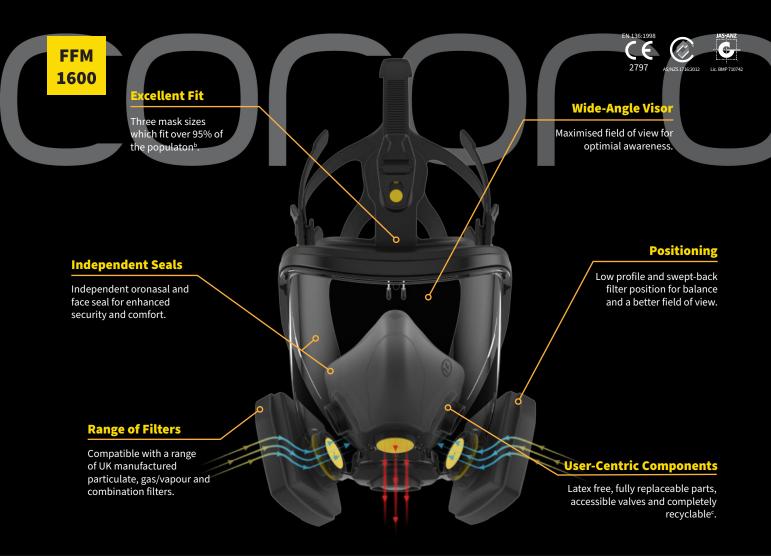

## **Outstanding protection, comfortable, versatile**

Designed for excellent fit and ease-of-breathing.

Built with lightweight, user-friendly materials.

Made to be totally adaptable with a wide range of ancillary Corpro®

filters and fully replaceable parts.

The Corpro® FFM1600 Full Face Mask: Places the user at its core.

Comes with a wide range of functional accessories, such as...