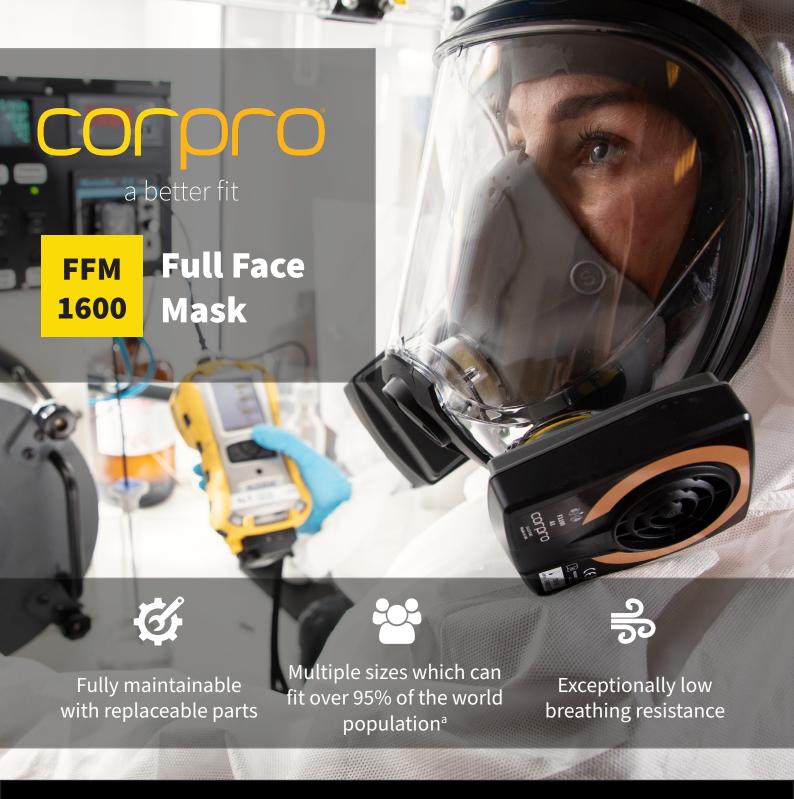

## **Outstanding protection, comfortable, versatile**

Designed for optimum field of view and ease-of-breathing.

Built with lightweight, user-friendly materials.

Made to be totally adaptable with a wide range of ancillary Corpro®

filters and fully replaceable parts.

The Corpro® FFM1600 Full Face Mask: Places the user at its core.

The gold standard of industrial respirators

**Speactacle Kit** 

Comes with a wide range of high-quality accessories, such as...