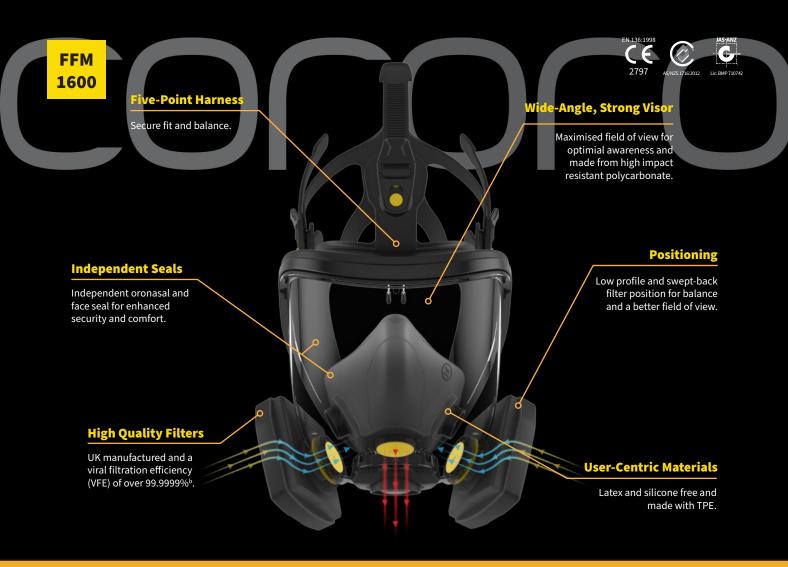

## **Outstanding protection, comfortable, versatile**

Designed for optimum field of view and ease-of-breathing.

Built with lightweight, user-friendly materials.

Made to be totally adaptable with a wide range of ancillary Corpro®

filters and fully replaceable parts.

The Corpro® FFM1600 Full Face Mask: Places the user at its core.

The gold standard of industrial respirators

**Speactacle Kit** 

Comes with a wide range of high-quality accessories, such as...