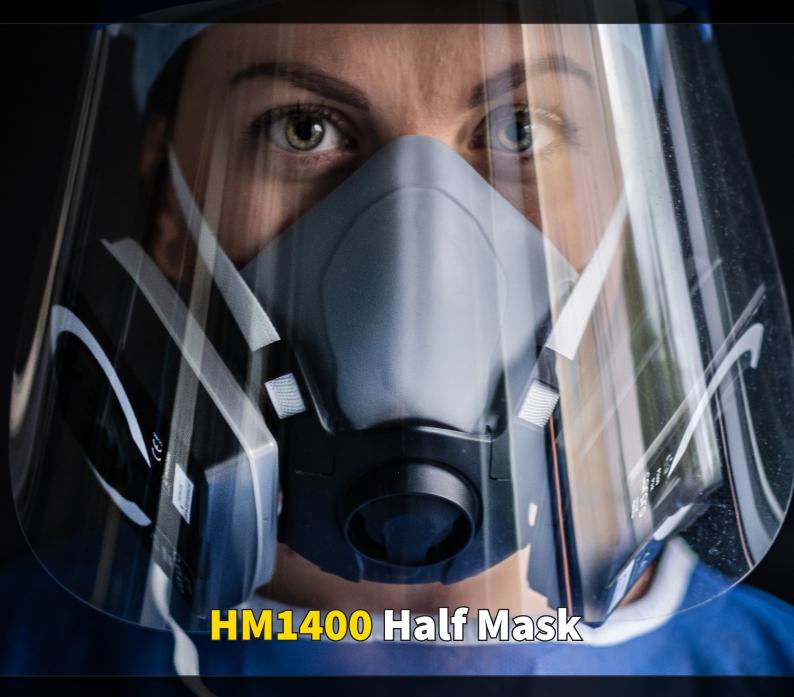

## COCPCO

a better fit

Exceptionally low breathing resistance

Filters with a Viral Filtration Efficiency (VFE) over 99.9999%<sup>a</sup>

Latex free and easy to decontaminate

Photo taken during the COVID-19 pandemic. Thank you to Photographer and Intensive Care Nurse, Emily (instagram @e\_gilhespy), and to pictured Intensive Care Nurse, Lauren.

## **Excellence assured for medical professionals**

Our HM1400 Half Mask can be used effectively in various clinical, medical and healthcare environments<sup>b</sup>. This includes, but is not limited to...