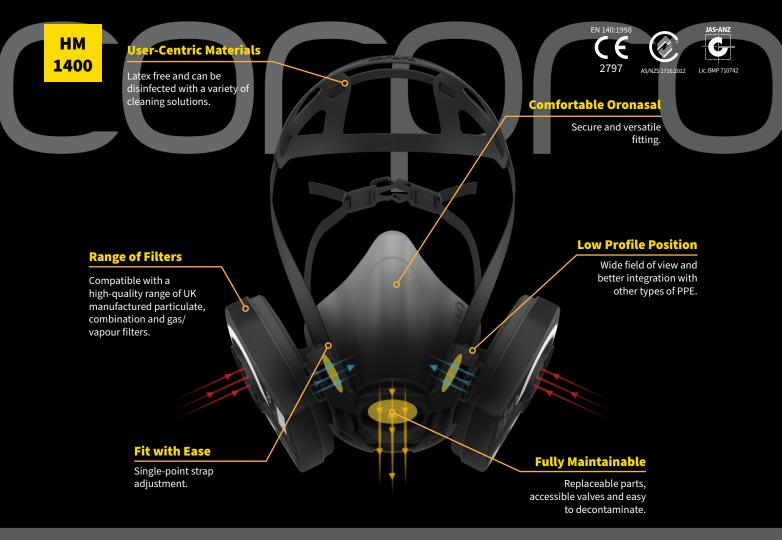

## COCPCO

a better fit

Exceptionally low breathing resistance

Filters with a Viral Filtration Efficiency (VFE) over 99.9999%<sup>a</sup>

Latex free and easy to decontaminate

Photo taken during the COVID-19 pandemic. Thank you to Photographer and Intensive Care Nurse, Emily (instagram @e\_gilhespy), and to pictured Intensive Care Nurse, Lauren.

## **Excellence assured for medical professionals**

Our HM1400 Half Mask can be used effectively in various clinical, medical and healthcare environments<sup>b</sup>. This includes, but is not limited to...