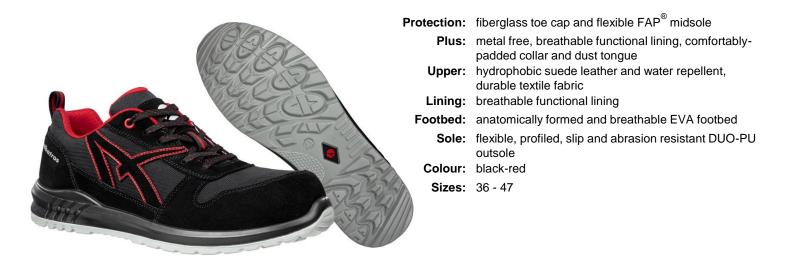

# **PRODUCT DATA SHEET**



# **CLIFTON LOW** S3 SRC

Art. No. 64.870.0







## SLIP RESISTANT OUTSOLE

The abrasion-resistant, cushioning DUO-PU sole is particularly characterized by its flexibility and slip resistance. The sole profile has wide flex grooves and differently designed profile elements for excellent grip on different floors, especially on industrial floors.



#### FAP<sup>®</sup> - Flexible Anti Penetration

The flexible anti-penetration midsole made of ceramic-coated fibers, reliably protects the feet completely from penetrating objects.



#### **CUSHIONING MIDSOLE**

This soft PU midsole optimally cushions the high impacts of walking and combines perfect stability with flexibility.



### FIBERGLASS TOE CAP

Fiberglass reinforced composite toe cap with more space for the toes, lighter than a common steel cap, antimagnetic and thermally insu