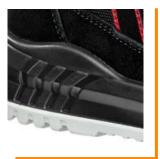

## SLIP RESISTANT OUTSOLE

The abrasion-resistant, cushioning DUO-PU sole is particularly characterized by its flexibility and slip resistance. The sole profile has wide flex grooves and differently designed profile elements for excellent grip on different floors, especially on industrial floors.