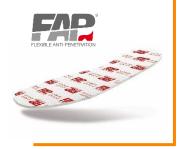

#### FAP<sup>®</sup> - Flexible Anti Penetration

The flexible anti-penetration midsole made of ceramic-coated fibers, reliably protects the feet completely from penetrating objects.