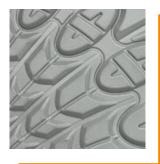

## SLIP RESISTANT OUTSOLE

The abrasion-resistant, cushioning DUO-PU sole is particularly characterized by its flexibility and slip resistance. The sole profile has wide flex grooves and differently designed profile elements for excellent grip on different floors, especially on industrial floors.