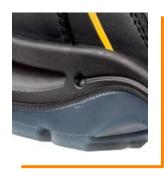

## **CUSHIONING MIDSOLE**

A soft and light PU midsole optimally cushions the high impacts when walking