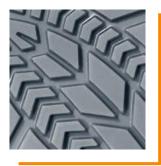

#### **FLEXIBLE TPU OUTSOLE**

The depth of the sole profile improves the flexibility as well as the ground contact and has optimal liquid displacing properties. The high quality TPU is non-marking and resisitant against abrasion.