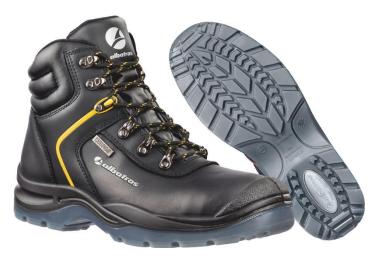

## **GRAVITY CTX MID** S3 WR SRC

Art. No. 63.112.0

Protection: steel toe cap and steel midsole

Plus: functional lining with breathable and water resistant

COA.TEX<sup>®</sup> membrane

Upper: smooth full leather

Lining: breathable functional lining

Footbed: anatomically formed comfit<sup>®</sup> AIR footbed

Sole: Clear TPU - slip and abrasion resistant PU/TPU sole

with scuff cap and shock absorber element

Colour: black-yellow

#### **FLEXIBLE TPU OUTSOLE**

The depth of the sole profile improves the flexibility as well as the ground contact and has optimal liquid displacing properties. The high quality TPU is non-marking and resisitant against abrasion.

#### **UPPER**

Perfect for outdoor use - high-quality upper materials perfectly crafted with skilled workmanship offer superior comfort and guarantee an everlasting wearing pleasure.